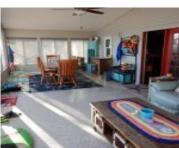

## **Rooms**

| Room type   | Dimensions |
|-------------|------------|
| Living room | 15X12      |
| Family room | 12X12      |
| Sun room    | 26X13      |
| Kitchen     | 11X9       |