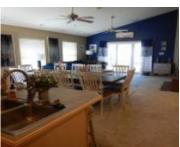

**Scott Sherwin** 

Rooms

- 4 beds
- 3 baths

- 2816 sq ft

| Room type  | Dimensions |
|------------|------------|
| Kitchen    | 10X15      |
| sun room   | 18X12      |
| great room | 23X17      |
| play room  | 20X9       |
| guest room | 20X16      |