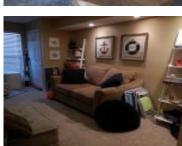

**Scott Sherwin** 

Rooms

- 4 beds
- 3 baths

- 2816 sq ft

| Room type  | Dimensions |
|------------|------------|
| Kitchen    | 10X15      |
| sun room   | 18X12      |
| great room | 23X17      |
| play room  | 20X9       |
| guest room | 20X16      |