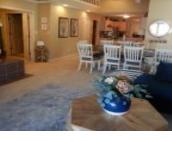

**Scott Sherwin** 

Rooms

- 4 beds
- 3 baths

- 2816 sq ft

| Room type  | Dimensions |
|------------|------------|
| Kitchen    | 10X15      |
| sun room   | 18X12      |
| great room | 23X17      |
| play room  | 20X9       |
| guest room | 20X16      |