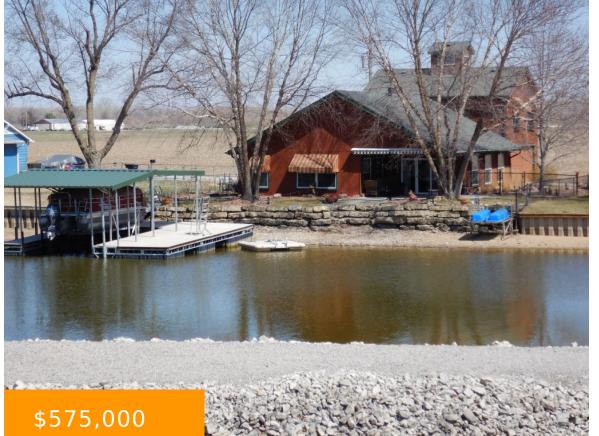

## 2166 East Lake Dr Union, NE 68455

http://sherwinrei.com

This beautiful house is located on the south end of lake, close to the bridge. It has a awesome view and a unique to WaConDa natural lime stone retention wall. With arched ceilings and lots of windows through out, plenty of outside light comes in for a bright cheery interior. Plenty of areas inside and...