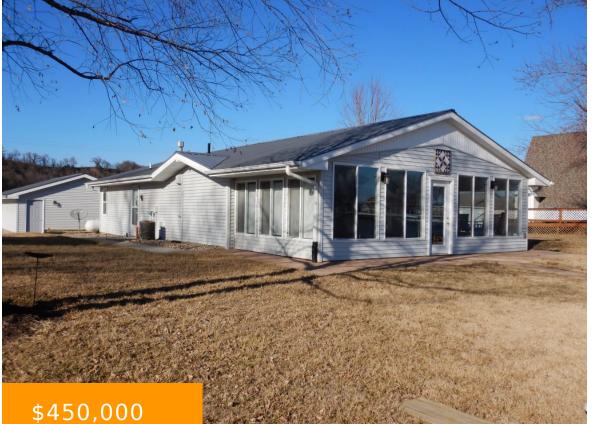

## 2355 West Shore Drive Union, NE. 68455

This spacious 3 bedroom house is located on the main lake with a large lot and great views. House underwent extensive remodeling and is laid out very nicely for entertaining. The steel roof and vinyl siding make for minimal exterior maintenance. A spacious yard and patio area offers lots of room for outdoor activities and...

- 3 beds
- 2 baths
- Houses
- For sale
- Active
- 1382 sq ft

**Scott Sherwin** 

Rooms

| Room type   | Dimensions |
|-------------|------------|
| Living room | 15X12      |
| Family room | 12X12      |
| Sun room    | 26X13      |
| Kitchen     | 11X9       |