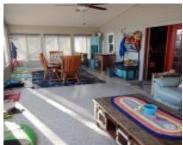

- 3 beds
- 2 baths
- Houses
- For sale
- Active
- 1382 sq ft

**Scott Sherwin** 

Rooms

| Room type   | Dimensions |
|-------------|------------|
| Living room | 15X12      |
| Family room | 12X12      |
| Sun room    | 26X13      |
| Kitchen     | 11X9       |